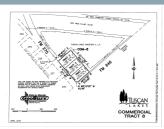

#### **Property Details**

- ACREAGE 4.82 acres
- . LAND USE Pad Sites, Office, Retail, Gas/C-store
- · AREA Clear Lake Area
- LOCATION SH 96 (League City Parkway) at FM 270 (South Egret Bay Blvd.)