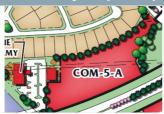

# COM-5A **Tuscan Lakes**

Prime commercial real estate at the entrance of Tuscan Lakes.

## Property Details • ACREAGE 4.6 acres

- LAND USE Pad Sites, Office, Retail
- AREA Clear Lake Area
- LOCATION SH 96 (League City Parkway) at FM 270 (South Egret Bay Blvd.)